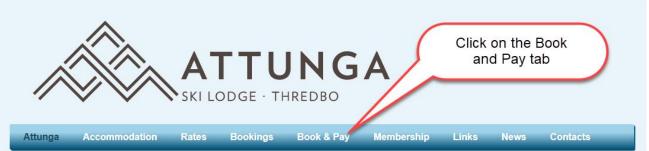

A \$25 fee will be charged for non-Priority Bookings that are made directly from the website without prior reference to the managers.

Assuming you have verified that rooms are available go to the Bookings menu drop-down on the Attunga website, select the Book & Pay page and the select the month of your stay at Attunga from the calendar followed by the Check-in and Check-out dates – please see the example below:

All bookings are subject to to Attunga's House Rules and the Attunga Code of Conduct and additional information can be found in Attunga's Booking Procedures.

| Check-in:       |     |     |        |     |   |
|-----------------|-----|-----|--------|-----|---|
|                 | <   |     | JULY 2 | 016 |   |
| Sun 03 Jul 16   | Sun | Mon | Tue    | Wed | _ |
| Check-out:      | 26  | 27  | 28     | 29  |   |
| Sun 10 Jul 16 🛗 | 3   | 4   | 5      | 6   | Γ |
| Keyword         | 10  | 11  | 12     | 13  |   |
| Q               | 17  | 18  | 19     | 20  |   |
|                 | 24  | 25  | 26     | 27  |   |
|                 | 31  | 1   | 2      | 3   |   |