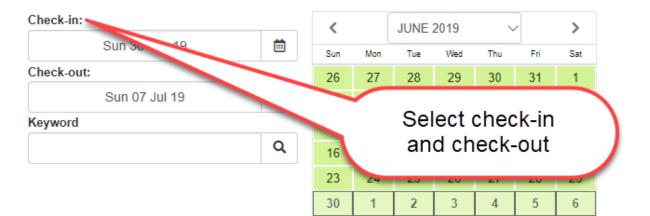

#### New Booking: Sun Jun 30 - Sun Jul 7, 2019

🛱 Availability

New Booking: Sun Jun 30 - Sun Jul 7, 2019

#### **Create Booking**

+ Add to Booking 🚽

When you are ready to proceed please fill ov