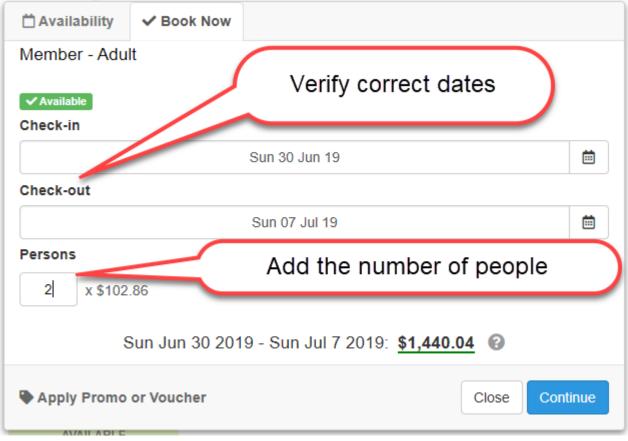

# Non-Member Unaccompanied - Adult

\$211.43 per night

AVAILABLE

Book Now

Details

From the bottom of the pop-up selection box enter the number of persons you wish to book for in the selected category (in the example below 2 have been selected). Then press the blue *Continue* icon on the form.

### Non-Member Unaccompanied - Adult

✓ Available

Check-in

| Sun 10 Jul 16                                                                                   |         |
|-------------------------------------------------------------------------------------------------|---------|
| Check-out                                                                                       |         |
| Sat 16 Jul 16                                                                                   |         |
| Persons<br>2 x \$245.00                                                                         |         |
| Sun Jul 10 2016 - Sat Jul 16 2016: <b>\$2,940.00</b> 🕜                                          |         |
| Apply Promo or Voucher Close Contin                                                             | ue      |
| rou wish to add additional quests to your booking press the green Add to Booking icon to add di | ifferer |