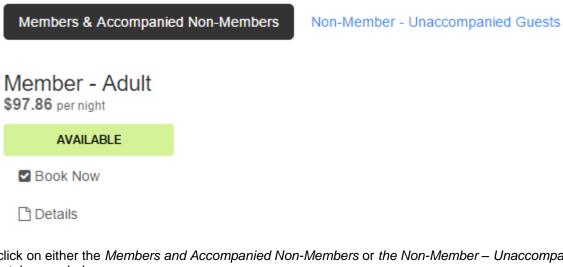

New Booking: Sun Jul 3 - Sun Jul 10, 2016

Then click on either the Members and Accompanied Non-Members or the Non-Member – Unaccompanied Guests tab - see below.

New Booking: Sun Jul 3 - Sun Jul 10, 2016

Members & Accompanied Non-Members

Non-Member - Unaccompanied Guests

After selecting and clicking the appropriate tab click the *Book Now* icon located under the category that you wish to book such as Non-Member Unaccompanied – Adult – example below:

# Non-Member Unaccompanied - Adult

\$211.43 per night

AVAILABLE

Book Now

Details

From the bottom of the pop-up selection box enter the number of persons you wish to book for in the selected category (in the example below 2 have been selected). Then press the blue *Continue* icon on the form.