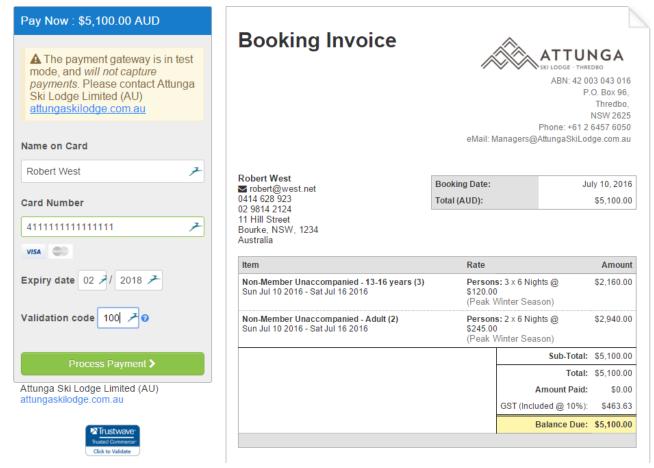

When complete check the Terms of Service and click the black Continue icon to proceed to the secure Credit Card Payment Page and complete the payment – see example page below:

# Payment

Please provide your payment details to secure and complete this booking.

Then press the green Process Payment icon and print your Paid Pending receipt if required using the icon presented on the Thankyou screen. A copy of the receipt is automaticalluy emailed to you and it will be marked with a green **Paid Pending** icon prior to it has being checked by Attunga's managers.

ATTUNGA KI LODGE - THREDBO ABN: 42 003 043 016

P.O. Box 96, Thredbo, NSW 2625 Phone: +61 2 6457 6050 eMail: Managers@AttungaSkiLodge.com.au

After the booking has been checked by the managers and all details verified they will designate the booking as **Confirm Reserved** and a second email will be sent bearing a blue Confirm Reserved marking – see example below.