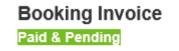

# Payment

Please provide your payment details to secure and complete this booking.

Then press the green Process Payment icon and print your Paid Pending receipt if required using the icon presented on the Thankyou screen. A copy of the receipt is automaticalluy emailed to you and it will be marked with a green **Paid Pending** icon prior to it has being checked by Attunga's managers.