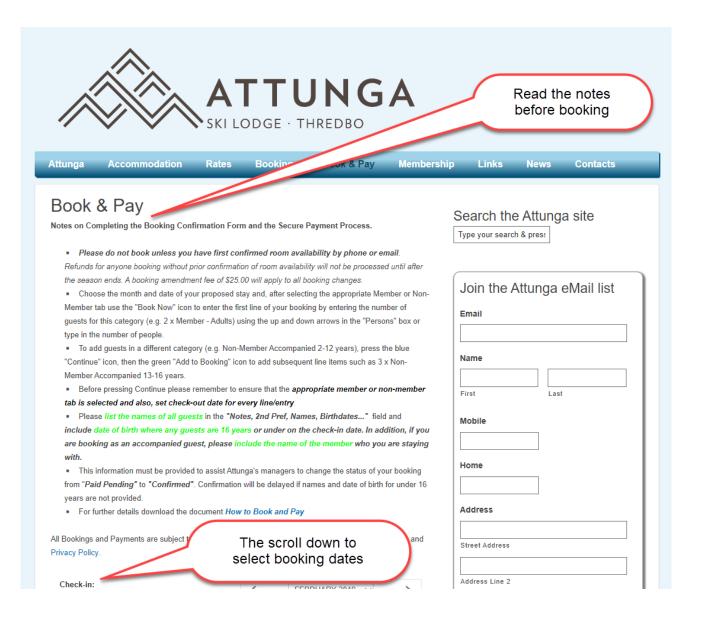

### How to make a Booking and Payment at Attunga Ski Lodge

Provided you are **not** booking during the Member Priority Booking Period (February/March) ensure that you have called managers Elsa & Errol on +61 2 6457 6050 or emailed Managers@AttungaSkiLodge.com.au to confirm that your accommodation needs can be met for the desired dates before booking via the website.

A \$25 fee will be charged for non-Priority Bookings that are made directly from the website without prior reference to the managers.

Assuming you have verified that rooms are available go to the Bookings menu drop-down on the Attunga website, select the Book & Pay page and the select the month of your stay at Attunga from the calendar followed by the Check-in and Check-out dates – please see the example below: