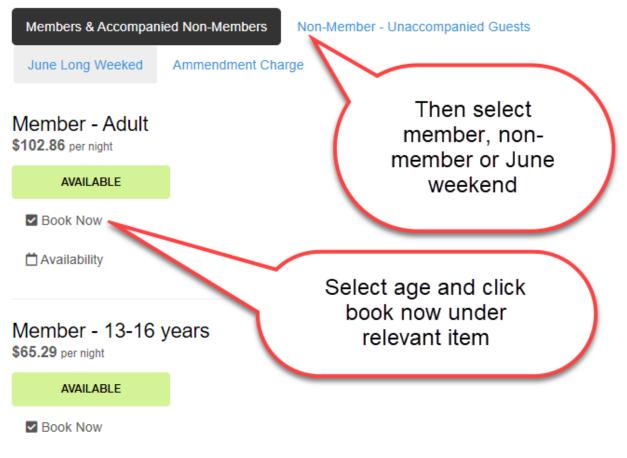

## Click to add additional people by age category as in previous step

| em                                                                  | Rate as in previous step                                                         |             |
|---------------------------------------------------------------------|----------------------------------------------------------------------------------|-------------|
| <b>Member - Adult</b><br>un Jun 30 2019 - Sun Jul 7 2019            | Persons: 2 x 7 Nights @ \$102.86<br>(Peak Winter Season 19 - 7 nights or more)   | \$1,440.04  |
| <b>* Member - 13-16 years</b><br>un Jun 30 2019 - Sun Jul 7 2019    | <b>Persons:</b> 7 Nights @ \$65.29<br>(Peak Winter Season 19 - 7 nights or more) | \$457.03    |
| Member - 2-12 years<br>un Jun 30 20 Sun Jul 7 2019                  | Persons: 7 Nights @ \$49.43<br>(Peak Winter Season 19 - 7 nights or more)        | \$346.01    |
|                                                                     | Sub-Total:<br>Note 2 add to                                                      |             |
| First & Last Name ★                                                 |                                                                                  | ude: 10% GS |
| Fred Smith                                                          |                                                                                  |             |
|                                                                     |                                                                                  |             |
| Address 🖈                                                           |                                                                                  |             |
| Address *<br>10 Short Street                                        |                                                                                  |             |
|                                                                     | Complete contact                                                                 |             |
| 10 Short Street                                                     | Complete contact<br>details                                                      |             |
| 10 Short Street                                                     |                                                                                  |             |
| 10 Short Street City * Sydney                                       |                                                                                  | ~           |
| 10 Short Street City * Sydney State *                               |                                                                                  | ~           |
| 10 Short Street City * Sydney State * New South Wales               |                                                                                  | ~           |
| 10 Short Street City * Sydney State * New South Wales Postal code * |                                                                                  | ~           |

#### **Create Booking**

| + Add to Booking Clear All                            | Review dates and ages<br>each line item                                       |            |
|-------------------------------------------------------|-------------------------------------------------------------------------------|------------|
| Member - Adult<br>Sun Jun 30 2019 - Sun Jul 7 2019    | ersons: 2 x 7 Nights @ \$102.86<br>(Peak Winter Season 19 - 7 nights or more) | \$1,440.04 |
| Member - 13-16 years Sun Jun 30 2019 - Sun Jul 7 2019 | Persons: 7 Nights @ \$65.29<br>(Peak Winter Season 19 - 7 nights or more)     | \$457.03   |
| Member - 2-12 years Sun Jun 30 2019 - Sun Jul 7 2019  | Persons: 7 Nights @ \$49.43<br>(Peak Winter Season 19 - 7 nights or more)     | \$346.01   |
|                                                       | Sub-Total:                                                                    | \$2,243.08 |
|                                                       | Total (AUD):                                                                  | \$2.243.08 |